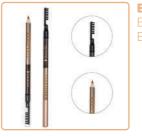

formula is easy to apply and quick to dry!

defined, polished brows, perfecting your look.

**CBR001** 

**PBP001** 

eyebrow palette to fill, set, and shape the brows. This allin-one brow palette has everything you need to expertly

Character Brow Palette is a long-wearing and blendable Character Eyebrow Eyeliner is a two-in-one eyebrow eyeliner made just for you! Carry this multi-purpose pen wherever you go and easily draw both your brows fill, shape, and define your brows. Fine shades of and liner at once. Its long-lasting formula is available in powder with buildable coverage that naturally redefine different shades to match your liking.