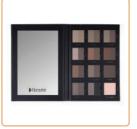

## PRODUCT PORTFOLIO face

**GLOW KIT** 

Character Glow Kit has four velvety powders that will instantly give you a lit from within. Its Complementing shades can be layered together to highlight the cheekbones, it could also be worn separately over the eyelids, brow bones, and inner corners.