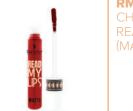

Discover Character Read My Lips Gloss, delivering radiant shine and a hint of color. Its non-sticky, moisturizing formula glides on smoothly for a luminous finish. Available in 4 versatile shades for any occasion, it offers high shine and sheer color in one.