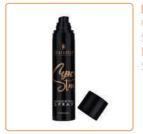

Characters super stay makeup setting spray is a light and comfortable setting spray that seals the makeup and keeps it in place by coating the skin with a weightless and invisible film. It is a water-based spray with makeup fixing action that will prepare the skin for your beauty routine