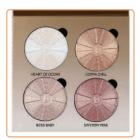

## PRODUCT PORTFOLIO face

**GLOW KIT** 

Character Glow Kit has four velvety powders that will instantly give you a lit from within. Its Complementing shades can be layered together to highlight the cheekbones, it could also be worn separately over the eyelids, brow bones, and inner corners.