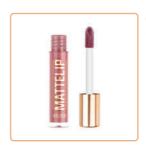

Discover Character Read My Lips Gloss, delivering radiant shine and a hint of color. Its non-sticky, moisturizing formula glides on smoothly for a luminous finish. Available in 4 versatile shades for any occasion, it offers high shine and sheer color in one.