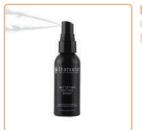

MSS01 **MATTIFYING SPRAY** 

Characters mattifying setting spray is a light and comfortable spray that also gives your skin the perfect moisture at the same time. You can use it as a makeup base or fix your final look. This mist is a multi-purpose and multi-benefit product.