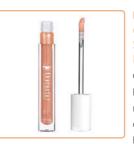

Discover Character Read My Lips Gloss, delivering radiant shine and a hint of color. Its non-sticky, moisturizing formula glides on smoothly for a luminous finish. Available in 4 versatile shades for any occasion, it offers high shine and sheer color in one.