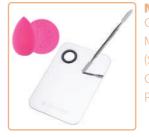

# PRODUCTPORTFOLLO | brushes & sponges

**CBT003** 

Get a flawless blend with the premier edgeless, reusable, high-definition cosmetic sponge applicator. The exclusive water proof material provides an airbrushed application and absorbs minimal product, so your favorite formula lands on your complexion, not your sponge.

**CST-001A** 

Our contour sponge comes with a mixing tray which can be used to blend and apply any cream or liquid makeup

product onto the skin for a smooth, pore less finish. Its precise shape can be used to contour your cheeks, nose, forehead and jawline to give you that chiseled face. It is designed to be used wet to ensure minimal product wastage.