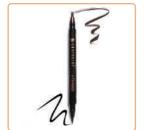

**BZ001** 

the brows.

C601

C401

Effortlessly elevate your brows with Character Browzing Eyebrow Pencil. With a dual-ended design and longlasting formula in various shades, it offers precision for Its highly pigmented formula does not budge and gives even the most sensitive eyes. a sleek application. Liquid eyeliner with brush applicator, for an intense black finish

An intense black eyeliner with an innovative tip that Create a definition that's soft, natural, and brilliant using provides ultimate control and versatility. The liquid liner the Character Fabulous Waterproof Eye Pencil. The glides easily with just one swipe and dries up quickly. natural-based formula provides gentle coverage for