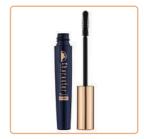

MEV001 MASCARA

Elevate your eye game with Character Cosmetics' Glitter Flaunt irresistible, darker, denser, and dramatic Get longer, voluminous lashes with Character Extra Volume Mascara. Its lightweight, non-clumpy formula Vegan, ophthalmologically tested, and jet black for boldness.