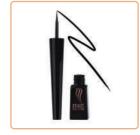

**BZ001** 

the brows.

C601

C401

Effortlessly elevate your brows with Character Browzing Eyebrow Pencil. With a dual-ended design and longlasting formula in various shades, it offers precision for Its highly pigmented formula does not budge and gives even the most sensitive eyes. a sleek application. Liquid eyeliner with brush applicator, for an intense black finish

An intense black eyeliner with an innovative tip that Create a definition that's soft, natural, and brilliant using provides ultimate control and versatility. The liquid liner the Character Fabulous Waterproof Eye Pencil. The glides easily with just one swipe and dries up quickly. natural-based formula provides gentle coverage for