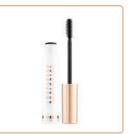

KCM001 MASCARA

Eyeshadow collection. Our Glitter Liquid Eye Shadow lashes with phenomenal 3D volume with this mascara dazzles with color and shimmer, while our Shimmer from Character. Smooth, creamy, clump-free texture keeps curls intact, adding dramatic effects to your eyes. & Glow and Glisten & Glow Liquid Eyeshadows make envelopes each lash with corner-to-corner layers of pure

MEV001 MASCARA

Elevate your eye game with Character Cosmetics' Glitter Flaunt irresistible, darker, denser, and dramatic Get longer, voluminous lashes with Character Extra Volume Mascara. Its lightweight, non-clumpy formula Vegan, ophthalmologically tested, and jet black for boldness.