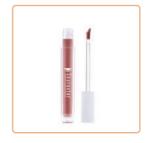

**CMK301** 

matte lips without drying, allowing for customizable available in 20 amazing shades.

MY STYLE LIPSTICK

STL

The New 'My Style' Lipstick comes with a revolutionary

soft. With a range of everyday shades, you can wear your

favorites without worrying about chapped & dry lips.

A character introduces the new Fabulous Lip Crayon with creamy matte formula. The pigmented matte shades a long-wearing matte formula that is waterproof, smudgegive you a sensational bold look while keeping your lips proof, soft, and non-feathering for up to 16 hours.